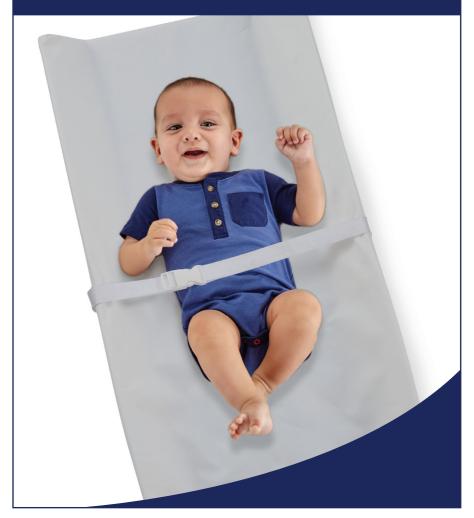

#### How to properly use the restraint system:

Position the infant on their back and centered on the changing pad, bring the safety strap around from both sides of the pad so they align over their abdomen and buckle securely. Adjust and tighten the restraint strap to fit snugly around child's waist by pulling the loose end of the safety strap away from the buckle. To release the safety strap, pull the buckle off of the child's skin and simply squeeze the tabs together on both sides of the buckle. Never leave child unattended when using your changing pad, even with all straps secured. Always keep one hand on the child to prevent falling. Always use enclosed restraint system when using this pad.